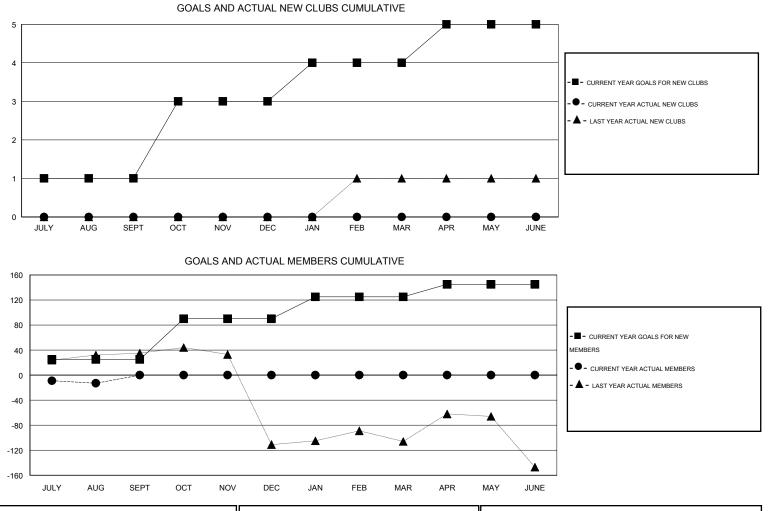

## GMT: V S Kukreja

| LOCATION | INDIA |
|----------|-------|
|----------|-------|

GMT CA 6

| Clubs                 |                  |           |                  | Members               |               |                    |                                     |                    |                  |
|-----------------------|------------------|-----------|------------------|-----------------------|---------------|--------------------|-------------------------------------|--------------------|------------------|
| RESULTS FOR 2015-2016 |                  |           |                  | RESULTS FOR 2015-2016 |               |                    |                                     |                    |                  |
| QUARTER               | NEW CLUB<br>GOAL | NEW CLUBS | DROPPED<br>CLUBS | NET<br>GAIN/LOSS      | QUARTER       | NEW MEMBER<br>GOAL | CHARTER AND<br>NEW MEMBERS<br>ADDED | DROPPED<br>MEMBERS | NET<br>GAIN/LOSS |
| JULY/AUG/SEPT         | 1                | 0         | 0                | 0                     | JULY/AUG/SEPT | 25                 | 6                                   | 19                 | -13              |
| OCT/NOV/DEC           | 2                | 0         | 0                | 0                     | OCT/NOV/DEC   | 65                 | 0                                   | 0                  | 0                |
| JAN/FEB/MAR           | 1                | 0         | 0                | 0                     | JAN/FEB/MAR   | 35                 | 0                                   | 0                  | 0                |
| APR/MAY/JUNE          | 1                | 0         | 0                | 0                     | APR/MAY/JUNE  | 20                 | 0                                   | 0                  | 0                |